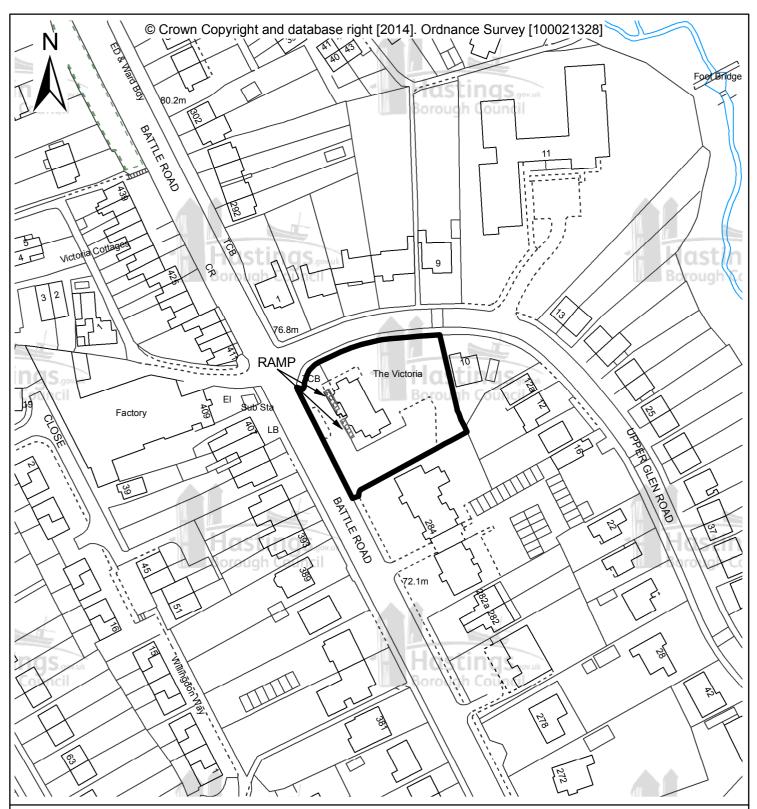

The Victoria Inn 290 Battle Road St Leonards-on-sea TN37 7BA

Alterations to front elevation to install new shopfront and installation of ramp.

Development Manager, Hastings Borough Council, Aquila House, Breeds Place, Hastings, East Sussex TN34 3UY